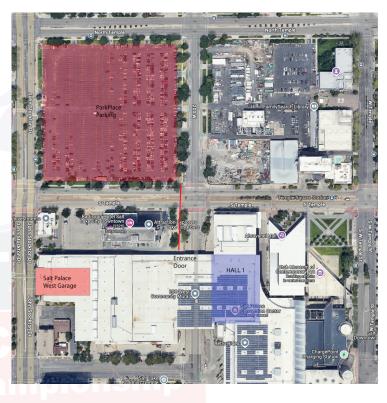

## Parking

Parking at the Salt Palace can be tricky, especially during busy events downtown. Below are **two recommended parking options** – both shown in red on the map. Please note these are **paid parking lots**, and rates and availability may vary depending on other events happening in the area. We recommend arriving early, using a shuttle, or taking TRAX if possible.

### West Parking Garage

- Located directly attached to the Salt Palace.
- After parking, take the elevator to the second floor and follow the signs to Hallway 1 (where our event will be held).

### Park Place Lot

- This lot is directly across South Temple from the Salt Palace.
- After parking, walk across the street and enter the Salt Palace at the 200 West entrance.
- Once inside, follow the signs to Hallway 1.